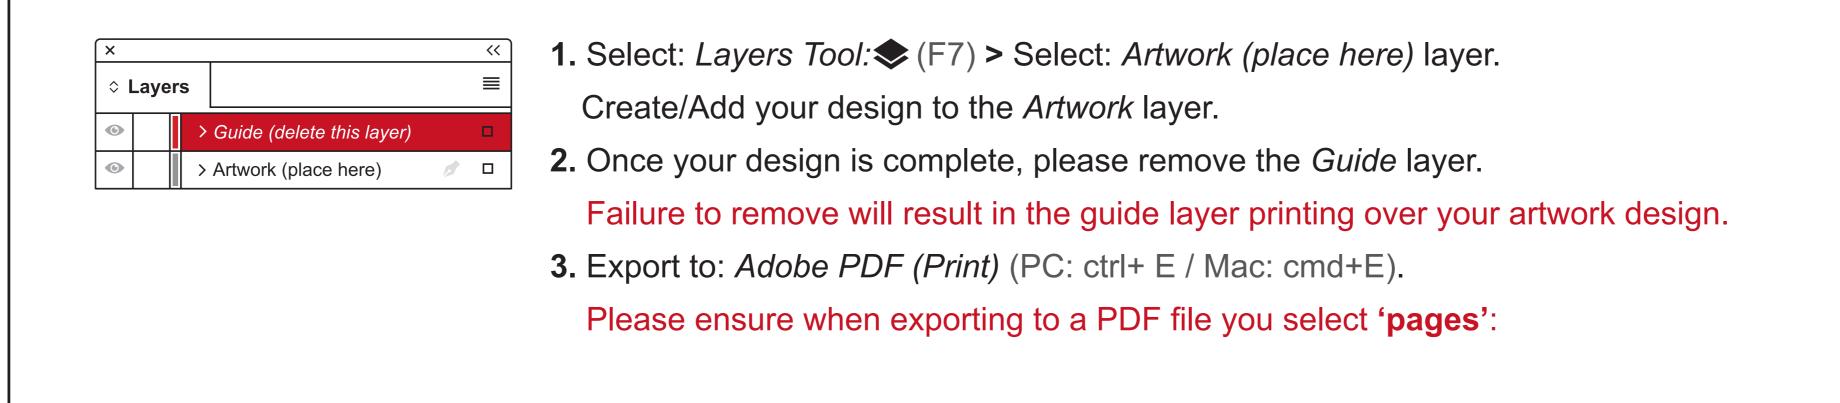

## **Roller Banner**

Portrait / 850 x 2000mm

**For more detailed information:** Please download our Product Guide from our product page.

- Accepted format: Adobe PDF (Print). Ideally: PDF/X-1a: 2001 (one file)
- **Colour:** CMYK (RGB and Pantones will be converted)
- Fonts: Embedded or converted to outlines
- Image Resolution: 300dpi to 450dpi
- Crop marks: Include (offset 10mm)

**Finished Size -** This is the visible area of the banner.

**Safe Area -** We recommend keeping text and important content out of the grey area.

**Bleed -** Please extend your artwork into this section.

## NON-VISIBLE AREA - PLEASE EXTEND ARTWORK INTO THIS AREA BUT AVOID USING TEXT OR LOGOS AS THIS WILL BE CONCEALED BY THE MECHANISM